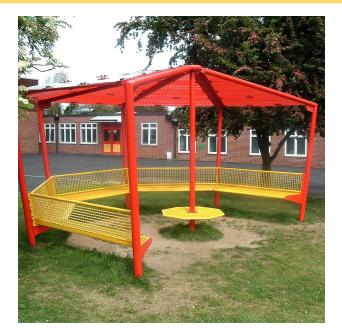

**





#### **Steel feet**

Galvanised steel feet can be fitted on most of the shelter items for a small additional charge. Steel feet offer an alternative to in ground timbers and can be used in both wet pour surfacing and extended for loose fill bark.



## **Powder Coated Steel Shelters**

## **Igloo Shelter**



**3 Sided Youth Shelter** 



- L: 3000mm W: 1500mm H: 2316mm
- Integral Seating for up to 8

- L: 3000mm W: 1300mm H: 2500mm
- Integral Seating for up to 8

## **4 Sided Youth Shelter**

## **5 Sided Shelter**



L: 3479mm W: 3479mm H: 2492mm

Integral Seating for up to 8



L: 6000mm W: 6000mm H: 2665mm

# Powder Coating available in a wide range of standard

## **Powder Coated Steel Shelters**

#### **5 Sided Shelter with Side Panels**



**5 Sided Shelter with 5 Seats** 



- L: 6000mm W: 6000mm H: 2665mm
  - Integral Seating for up to 8

# L: 6000mm W: 6000mm H: 2665mm

#### **5 Sided Shelter, Seats and Panels**



L: 6000mm W: 6000mm H: 2665mm

• Integral Seating for up to 8

## 8 Sided Shelter with 7 Seats



L: 6000mm W: 6000mm H: 2665mm

# d RAL colours to match the surrounding environment.





## **Powder Coated Steel Shelters**

## **Brighton Shelter**

L: 3000mm W: 2000mm H: 2300mm





## **Hollins Shelter**

L: 2310mm W: 1480mm H: 2200mm

Integral Seating for up to 8





## All Shelters can be made to your own sizes

All images remain the property of A E Evans, AMV and Premier Play Solutions respectively

Main Office: 01949 861 486

Website: www.premierplaysolutions.co.uk

Email: info@premierplaysolutions.co.uk

Premier Play Solutions • • • •