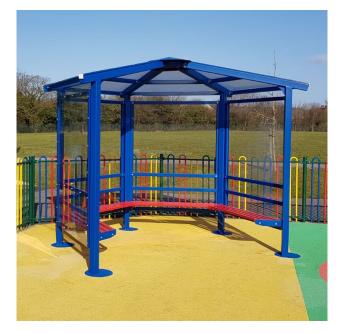

#### **5 Sided Shelter with Side Panels**

**5 Sided Shelter with 5 Seats** 

- L: 6000mm W: 6000mm H: 2665mm
  - Integral Seating for up to 8

# L: 6000mm W: 6000mm H: 2665mm