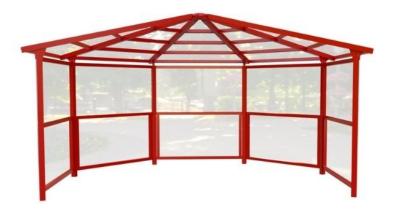

#### **5 Sided Shelter, Seats and Panels**

L: 6000mm W: 6000mm H: 2665mm

• Integral Seating for up to 8