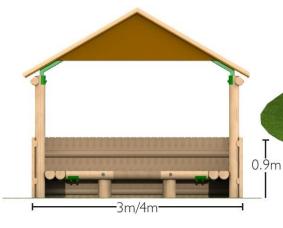

#### Shelter with half clad sides

Timber clad, shower proof roof. Round timber seating. Half clad sides. Available in 3 sizes. L  $\times$  W  $\times$  H 3.0m  $\times$  1.9m  $\times$  2.8m 3.0m  $\times$  2.4m  $\times$  2.8m 4.0m  $\times$  2.4m  $\times$  2.8m