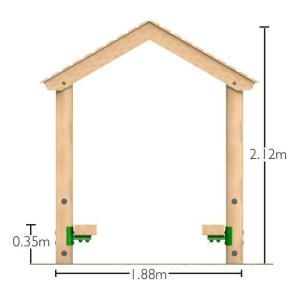

#### **Toddler Shelter**

Seats constructed using 195 x 95mm sleepers. Shower proof roof constructed using shiplap boards. Size: 1.34m x 1.88m x 2.12m.