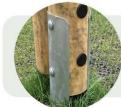

#### **Steel feet**

Galvanised steel feet can be fitted on most of the shelter items for a small additional charge. Steel feet offer an alternative to in ground timbers and can be used in both wet pour surfacing and extended for loose fill bark.