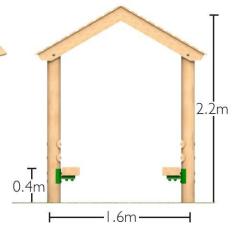

#### **Timber seating shelter with benches**

Benches constructed using 195mm x 95mm Sleepers. Shower proof roof. Timber roof constructed using Shiplap boards. Size: 2.4m x 1.9m x 2.2m.