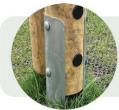

#### **Steel feet**

Galvanised steel feet can be fitted on most of the shelter items for a small additional charge. Steel feet offer an alternative to in ground timbers and can be used in both wet pour surfacing and extended for loose fill bark.