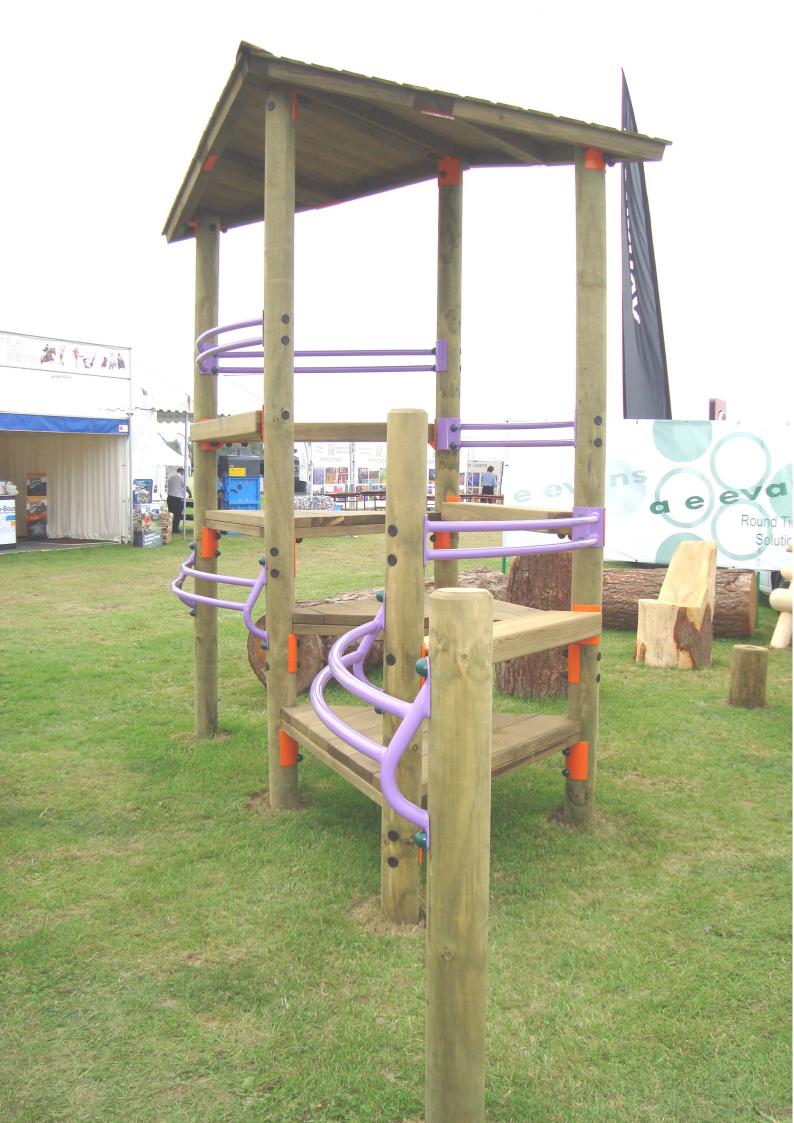

of roof. Timber roof constructed using Shiplap boards. Size: 2.4m x 1.9m x 2.2m.



#### Timber seating shelter with benches and table

Benches constructed using 195mm x 95mm Sleepers. Shower proof roof. Timber roof constructed using Shiplap boards. Size:  $2.4m \times 1.9m \times 2.2m$ .



# **Timber Toddler Shelters**

#### **Toddler Shelter**

Seats constructed using 195 x 95mm sleepers. Shower proof roof constructed using shiplap boards. Size: 1.34m x 1.88m x 2.12m.



#### **Toddler Shelter with 3 Sides**

Seats constructed using 195 x 95mm sleepers. Shower proof roof constructed using shiplap boards. Size: 1.34m x 1.88m x 2.12m.





Large Toddler Shelter Seats constructed using 195 x 95mm sleepers. Shower proof roof constructed using shiplap boards. Size: 1.94m x 1.88m x 2.12m.





## **Teen Tower Shelters**





#### **Steel feet**

Galvanised steel feet can be fitted on most of the shelter items for a small additional charge. Steel feet offer an alternative to in ground timbers and can be used in both wet pour surfacing and extended for loose fill bark.



## **Powder Coated Steel Shelters**

## **Igloo Shelter**



**3 Sided Youth Shelter** 



- L: 3000mm W: 1500mm H: 2316mm
- Integral Seating for up to 8

- L: 3000mm W: 1300mm H: 2500mm
- Integral Seating for up to 8

## **4 Sided Youth Shelter**

## **5 Sided Shelter**



L: 3479mm W: 3479mm H: 2492mm

Integral Seating for up to 8



L: 6000mm W: 6000mm H: 2665mm

# Powder Coating available in a wide range of standard

## **Powder Coated Steel Shelters**

#### **5 Sided Shelter with Side Panels**



**5 Sided