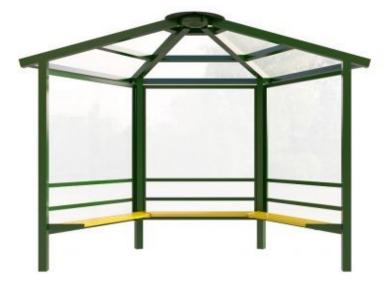

#### **5 Sided Shelter with Side Panels**

**5 Sided Shelter with 5 Seats** 

- L: 6000mm W: 6000mm H: 2665mm
  - Integral Seating for up to 8

# L: 6000mm W: 6000mm H: 2665mm

#### **5 Sided Shelter, Seats and Panels**

L: 6000mm W: 6000mm H: 2665mm

• Integral Seating for up to 8

## 8 Sided Shelter with 7 Seats

L: 6000mm W: 6000mm H: 2665mm