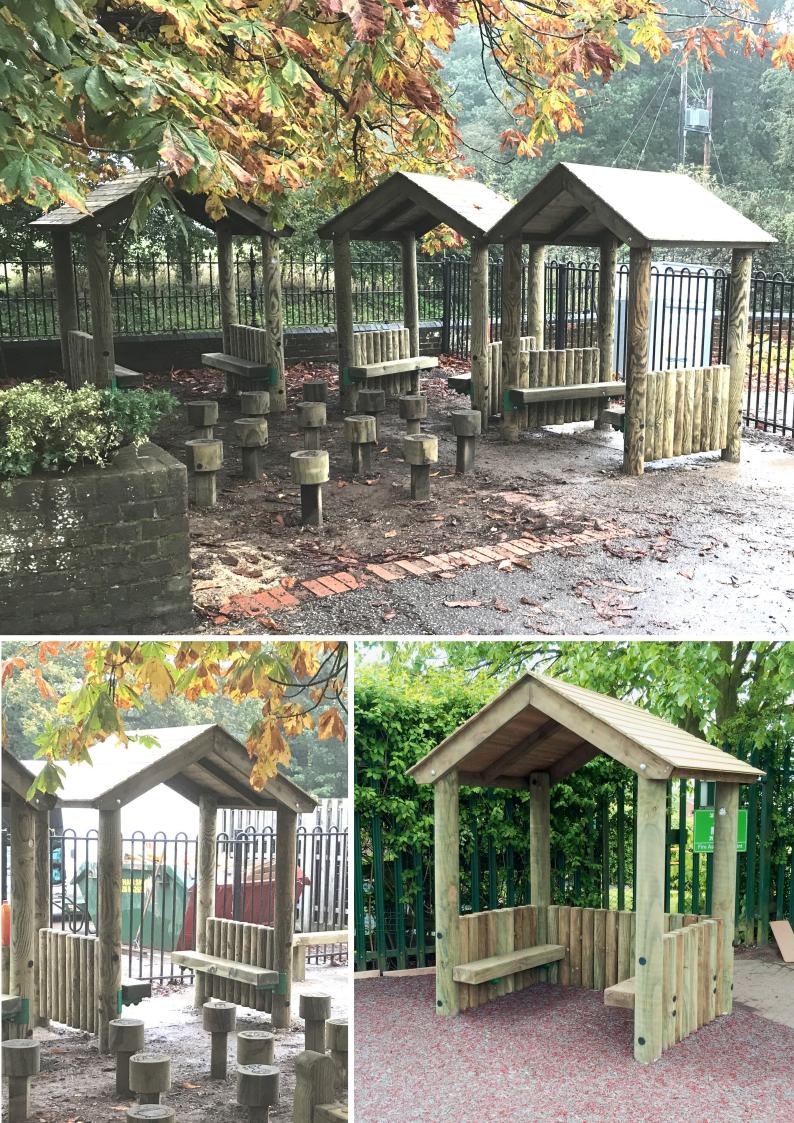

# **Timber Toddler Shelters**

#### **Toddler Shelter**

Seats constructed using 195 x 95mm sleepers. Shower proof roof constructed using shiplap boards. Size: 1.34m x 1.88m x 2.12m.

#### **Toddler Shelter with 3 Sides**

Seats constructed using 195 x 95mm sleepers. Shower proof roof constructed using shiplap boards. Size: 1.34m x 1.88m x 2.12m.

Large Toddler Shelter Seats constructed using 195 x 95mm sleepers. Shower proof roof constructed using shiplap boards. Size: 1.94m x 1.88m x 2.12m.