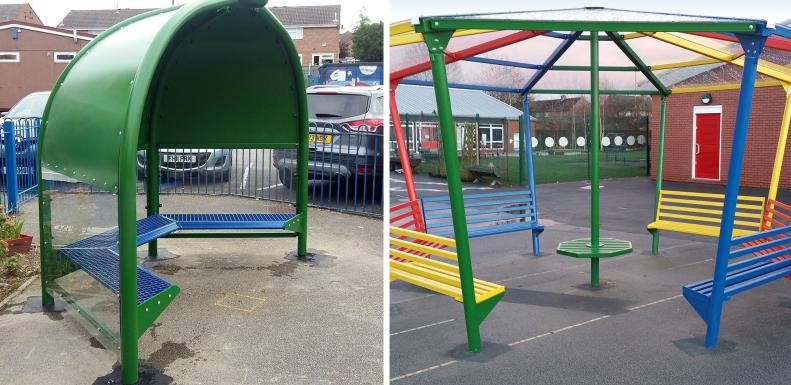

## **Igloo Shelter**

**3 Sided Youth Shelter** 

- L: 3000mm W: 1500mm H: 2316mm
- Integral Seating for up to 8

- L: 3000mm W: 1300mm H: 2500mm
- Integral Seating for up to 8

## **4 Sided Youth Shelter**