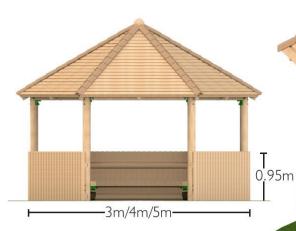

#### Hex Shelter with seating and half clad sides

Shower proof roof. Timber roof constructed using shiplap and Cedar shingles. Seats constructed using 195 x 95mm sleepers. Half Clad sides.