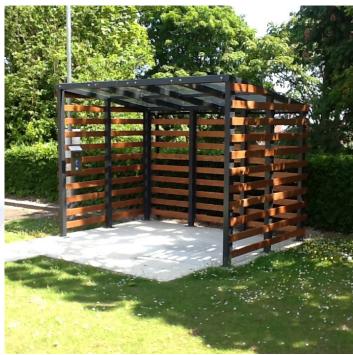

## **Rectangular Timber Shelters**

#### Shelter with half clad sides

Timber clad, shower proof roof. Round timber seating. Half clad sides. Available in 3 sizes. L  $\times$  W  $\times$  H 3.0m  $\times$  1.9m  $\times$  2.8m 3.0m  $\times$  2.4m  $\times$  2.8m 4.0m  $\times$  2.4m  $\times$  2.8m