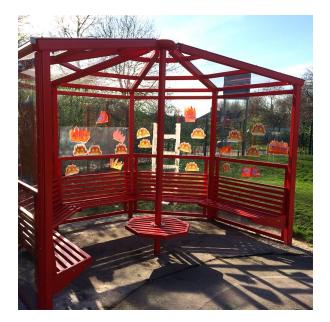

## **5 Sided Shelter**

L: 3479mm W: 3479mm H: 2492mm

Integral Seating for up to 8

L: 6000mm W: 6000mm H: 2665mm

#### **5 Sided Shelter with Side Panels**

**5 Sided Shelter with 5 Seats** 

- L: 6000mm W: 6000mm H: 2665mm
  - Integral Seating for up to 8

# L: 6000mm W: 6000mm H: 2665mm

#### **5 Sided Shelter, Seats and Panels**

L: 6000mm W: 6000mm H: 2665mm

• Integral Seating for up to 8