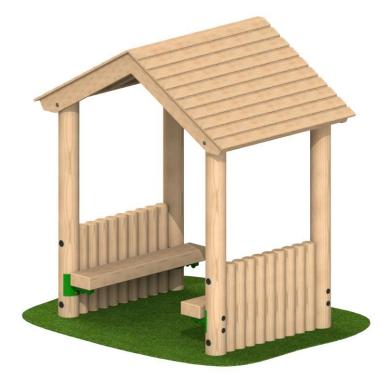

#### **Timber seating shelter with benches**

Benches constructed using 195mm x 95mm Sleepers. Shower proof roof. Timber roof constructed using Shiplap boards. Size: 2.4m x 1.9m x 2.2m.