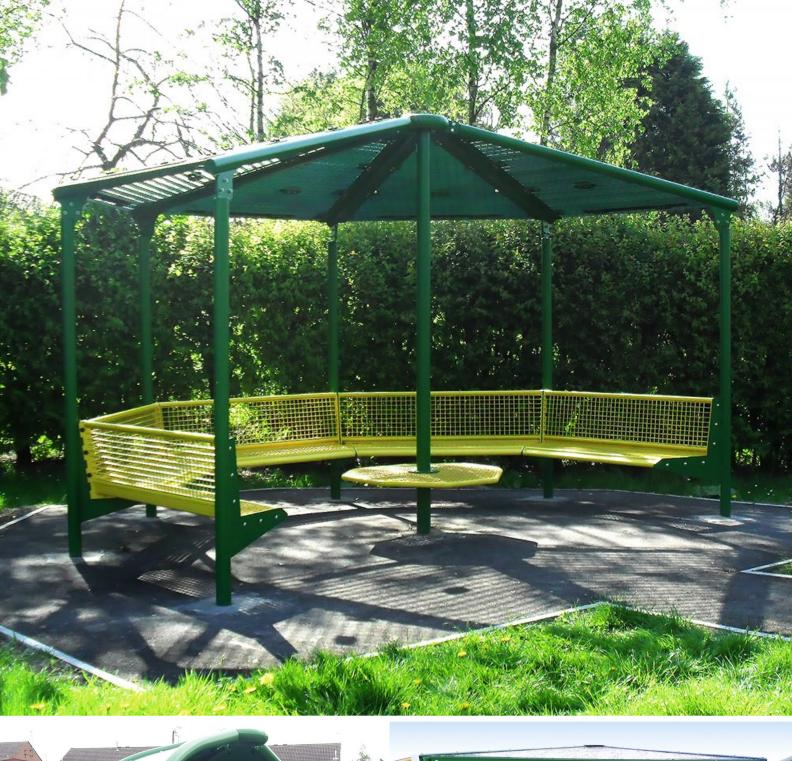

uth Shelter** 



- L: 3000mm W: 1500mm H: 2316mm
- Integral Seating for up to 8

- L: 3000mm W: 1300mm H: 2500mm
- Integral Seating for up to 8

## **4 Sided Youth Shelter**

## **5 Sided Shelter**



L: 3479mm W: 3479mm H: 2492mm

Integral Seating for up to 8



L: 6000mm W: 6000mm H: 2665mm

# Powder Coating available in a wide range of standard

## **Powder Coated Steel Shelters**

#### **5 Sided Shelter with Side Panels**



**5 Sided Shelter with 5 Seats** 



- L: 6000mm W: 6000mm H: 2665mm
  - Integral Seating for up to 8

# L: 6000mm W: 6000mm H: 2665mm

#### **5 Sided Shelter, Seats and Panels**



L: 6000mm W: 6000mm H: 2665mm

• Integral Seating for up to 8

## 8 Sided Shelter with 7 Seats



L: 6000mm W: 6000mm H: 2665mm

# d RAL colours to match the surrounding environment.





## **Powder Coated Steel Shelters**

## **Brighton Shelter**

L: 3000mm W: 2000mm H: 2300mm





## **Hollins Shelter**

L: 2310mm W: 1480mm H: 2200mm

Integral Seating for up to 8





## All Shelters can be made to your own sizes

All images remain the property of A E Evans, AMV and Premier Play Solutions respectively

Main Office: 01949 861 486

Website: www.premierplaysolutions.co.uk

Email: info@premierplaysolutions.co.uk

Premier Play Solutions • • • •