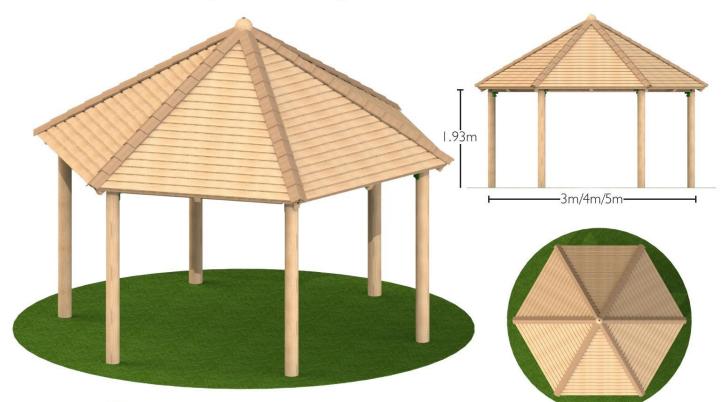

# **Hexagonal Timber Shelters**

#### **Hex Shelter only**

Shower proof roof. Timber roof constructed using shiplap and Cedar shingles.

# All Shelters are available in 3m, 4m and 5m Sizes