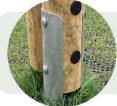

#### **Steel feet**

Galvanised steel feet can be fitted on most of the shelter items for a small additional charge. Steel feet offer an alternative to in ground timbers and can be used in both wet pour surfacing and extended for loose fill bark.