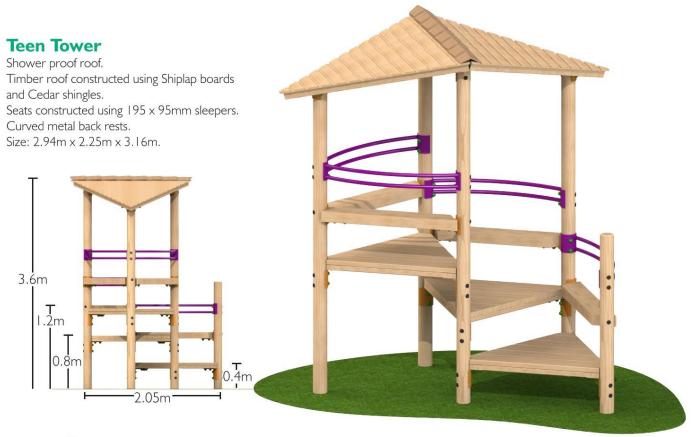

ed using Shiplap boards. Size: 2.4m x 1.9m x 2.2m.



#### Timber seating shelter with benches and table

Benches constructed using 195mm x 95mm Sleepers. Shower proof roof. Timber roof constructed using Shiplap boards. Size:  $2.4m \times 1.9m \times 2.2m$ .



# **Timber Toddler Shelters**

#### **Toddler Shelter**

Seats constructed using 195 x 95mm sleepers. Shower proof roof constructed using shiplap boards. Size: 1.34m x 1.88m x 2.12m.



#### **Toddler Shelter with 3 Sides**

Seats constructed using 195 x 95mm sleepers. Shower proof roof constructed using shiplap boards. Size: 1.34m x 1.88m x 2.12m.





Large Toddler Shelter Seats constructed using 195 x 95mm sleepers. Shower proof roof constructed using shiplap boards. Size: 1.94m x 1.88m x 2.12m.





## **Teen Tower Shelters**





#### **Steel feet**

Galvanised steel feet can be fitted on most of the shelter items for a small additional charge. Steel feet offer an alternative to in ground timbers and can be used in both wet pour surfacing and extended for loose fill bark.



## **Powder Coated Steel Shelters**

## **Igloo Shelter**



**3 Sided Youth Shelter** 



- L: 3000mm W: 1500mm H: 2316mm
- Integral Seating for up to 8

- L: 3000mm W: 1300mm H: 2500mm
- Integral Seating for up to 8

## **4 Sided Youth Shelter**

## **5 Sided Shelter**



L: 3479mm W: 3479mm H: 2492mm

Integral Seating for up to 8



L: 6000mm W: 6000mm H: 2665mm

# Powder Coating available in a wide range of standard

## **Powder Coated Steel Shelters**

#### **5 Sided Shelter with Side Panels**



**5 Sided Shelter with 5 Seats** 



-