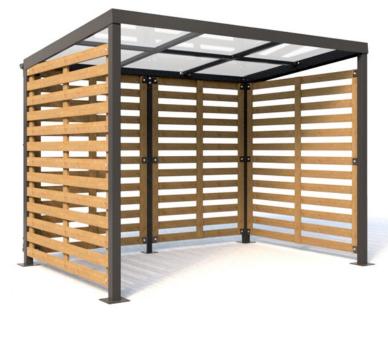

## **Rectangular Timber Shelters**

#### Shelter with half clad sides

Timber clad, shower proof roof. Round timber seating. Half clad sides. Available in 3 sizes. L  $\times$  W  $\times$  H 3.0m  $\times$  1.9m  $\times$  2.8m 3.0m  $\times$  2.4m  $\times$  2.8m 4.0m  $\times$  2.4m  $\times$  2.8m