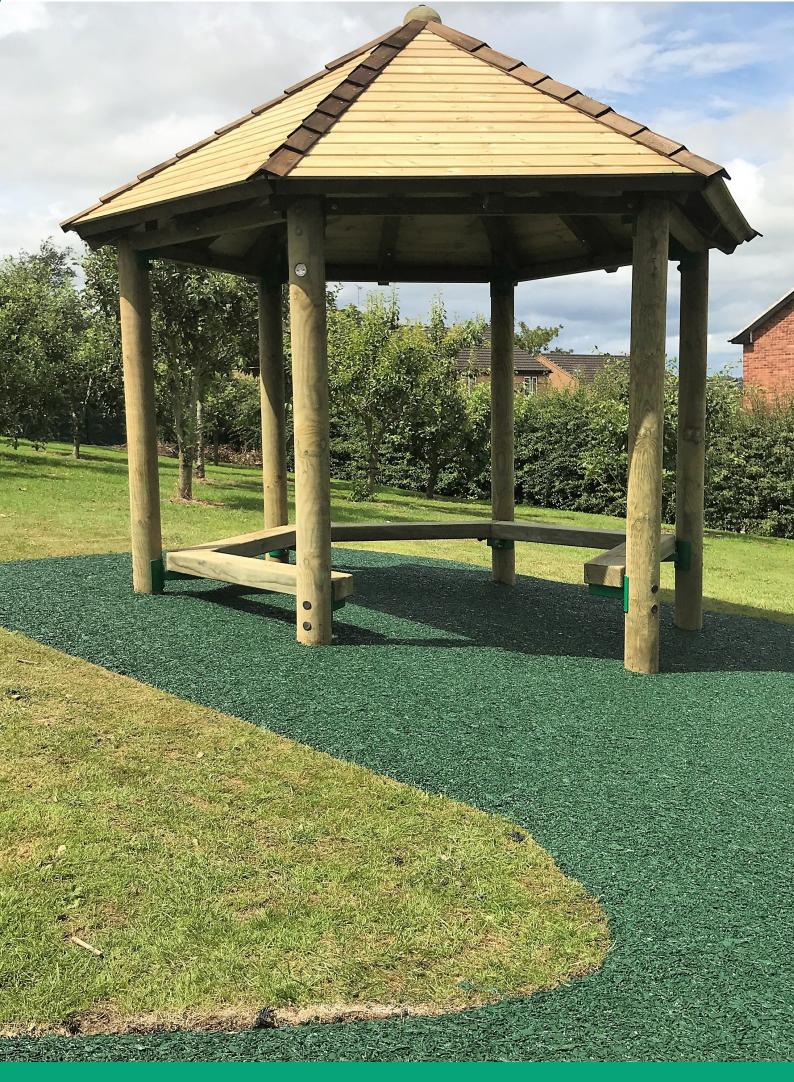

#### Hex Shelter with seating

Shower proof roof. Timber roof constructed using shiplap and Cedar shingles. Seats constructed using 195 x 95mm sleepers.

#### Hex Shelter with seating and balustrades

Shower proof roof. Timber roof constructed using shiplap and Cedar shingles. Seats constructed using 195 x 95mm sleepers. Round Timber balustrades.