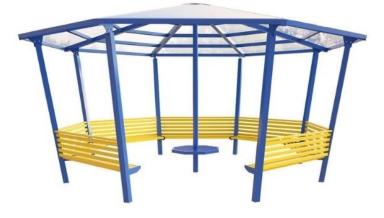

## **5 Sided Shelter**

L: 3479mm W: 3479mm H: 2492mm

Integral Seating for up to 8

L: 6000mm W: 6000mm H: 2665mm

#### **5 Sided Shelter with Side Panels**

**5 Sided Shelter with 5 Seats** 

- L: 6000mm W: 6000mm H: 2665mm
  - Integral Seating for up to 8

# L: 6000mm W: 6000mm H: 2665mm

#### **5 Sided Shelter, Seats and Panels**

L: 6000mm W: 6000mm H: 2665mm

• Integral Seating for up to 8