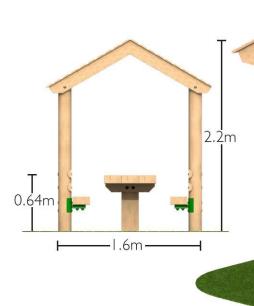

#### Timber seating shelter with benches and table

Benches constructed using 195mm x 95mm Sleepers. Shower proof roof. Timber roof constructed using Shiplap boards. Size:  $2.4m \times 1.9m \times 2.2m$ .