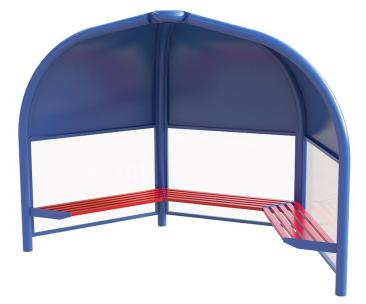

## **Igloo Shelter**

**3 Sided Youth Shelter** 

- L: 3000mm W: 1500mm H: 2316mm
- Integral Seating for up to 8

- L: 3000mm W: 1300mm H: 2500mm
- Integral Seating for up to 8

## **4 Sided Youth Shelter**

## **5 Sided Shelter**

L: 3479mm W: 3479mm H: 2492mm

Integral Seating for up to 8

L: 6000mm W: 6000mm H: 2665mm