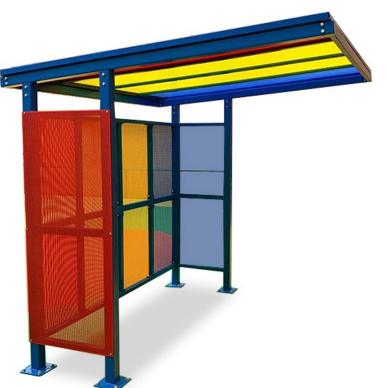

## **Powder Coated Steel Shelters**

## **Brighton Shelter**

L: 3000mm W: 2000mm H: 2300mm