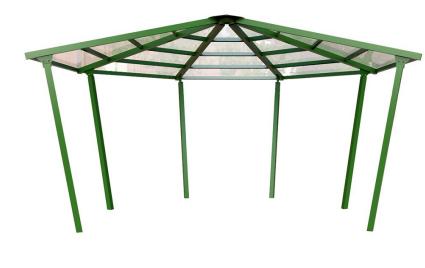

## **5 Sided Shelter**

L: 3479mm W: 3479mm H: 2492mm

Integral Seating for up to 8

L: 6000mm W: 6000mm H: 2665mm