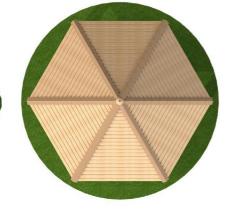

# **Hexagonal Timber Shelters**

#### **Hex Shelter only**

Shower proof roof. Timber roof constructed using shiplap and Cedar shingles.