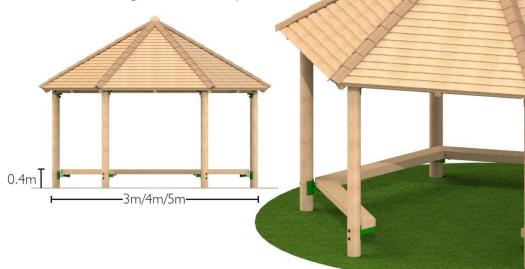

#### Hex Shelter with seating

Shower proof roof. Timber roof constructed using shiplap and Cedar shingles. Seats constructed using 195 x 95mm sleepers.

# Optional Timber Deck Floor also available