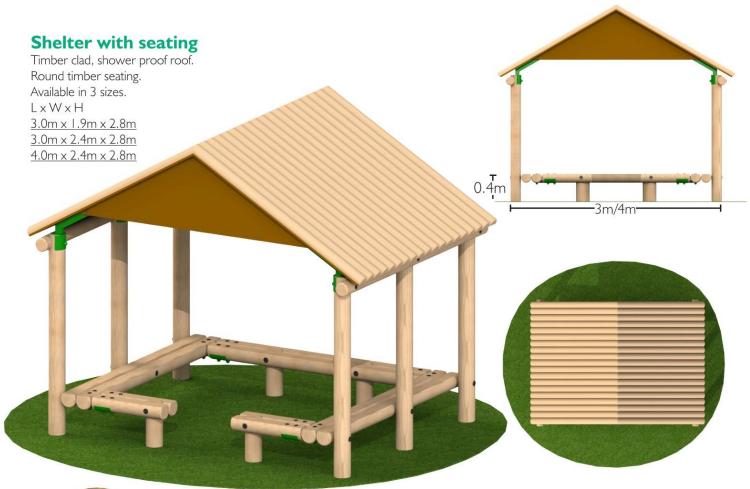

#### Shelter with half clad sides

Timber clad, shower proof roof. Round timber seating. Half clad sides. Available in 3 sizes. L  $\times$  W  $\times$  H 3.0m  $\times$  1.9m  $\times$  2.8m 3.0m  $\times$  2.4m  $\times$  2.8m 4.0m  $\times$  2.4m  $\times$  2.8m