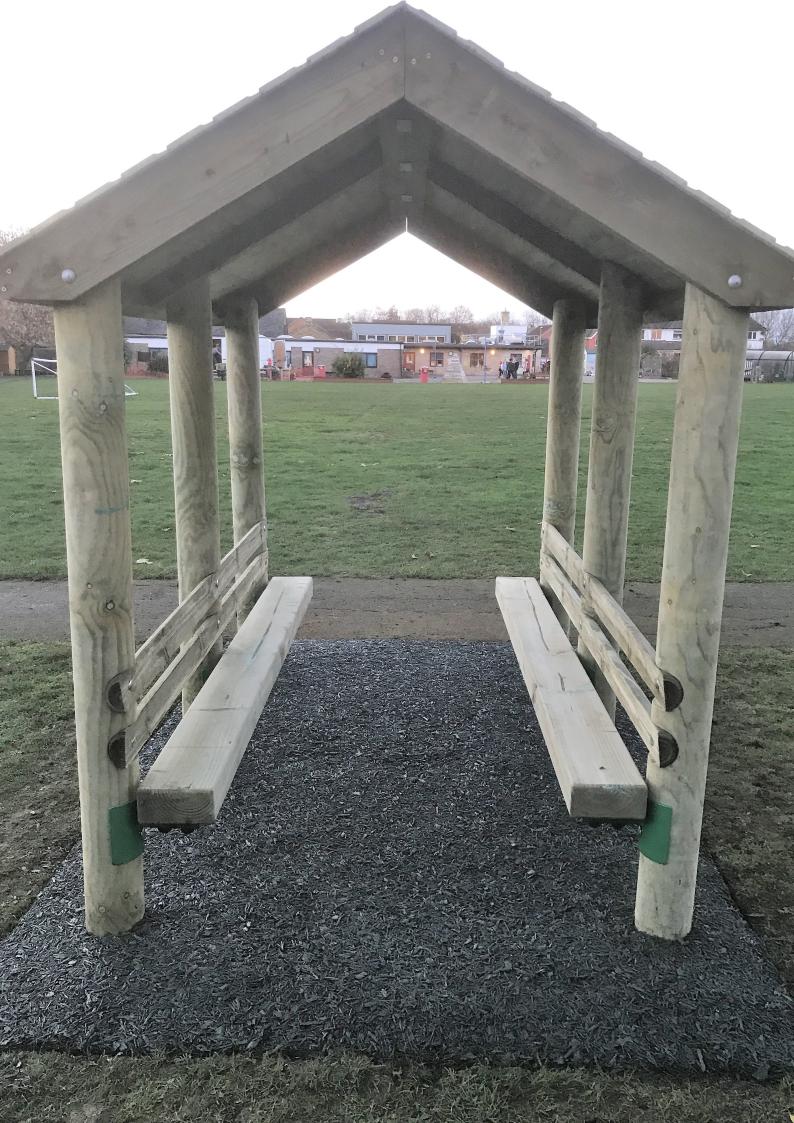

#### **Timber seating shelter with benches**

Benches constructed using 195mm x 95mm Sleepers. Shower proof roof. Timber roof constructed using Shiplap boards. Size: 2.4m x 1.9m x 2.2m.

#### Timber seating shelter with benches and table

Benches constructed using 195mm x 95mm Sleepers. Shower proof roof. Timber roof constructed using Shiplap boards. Size:  $2.4m \times 1.9m \times 2.2m$ .