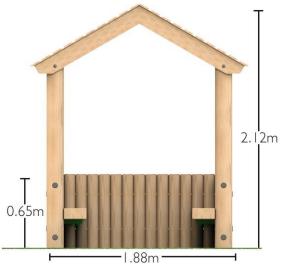

#### **Toddler Shelter**

Seats constructed using 195 x 95mm sleepers. Shower proof roof constructed using shiplap boards. Size: 1.34m x 1.88m x 2.12m.

#### **Toddler Shelter with 3 Sides**

Seats constructed using 195 x 95mm sleepers. Shower proof roof constructed using shiplap boards. Size: 1.34m x 1.88m x 2.12m.

Large Toddler Shelter Seats constructed using 195 x 95mm sleepers. Shower proof roof constructed using shiplap boards. Size: 1.94m x 1.88m x 2.12m.