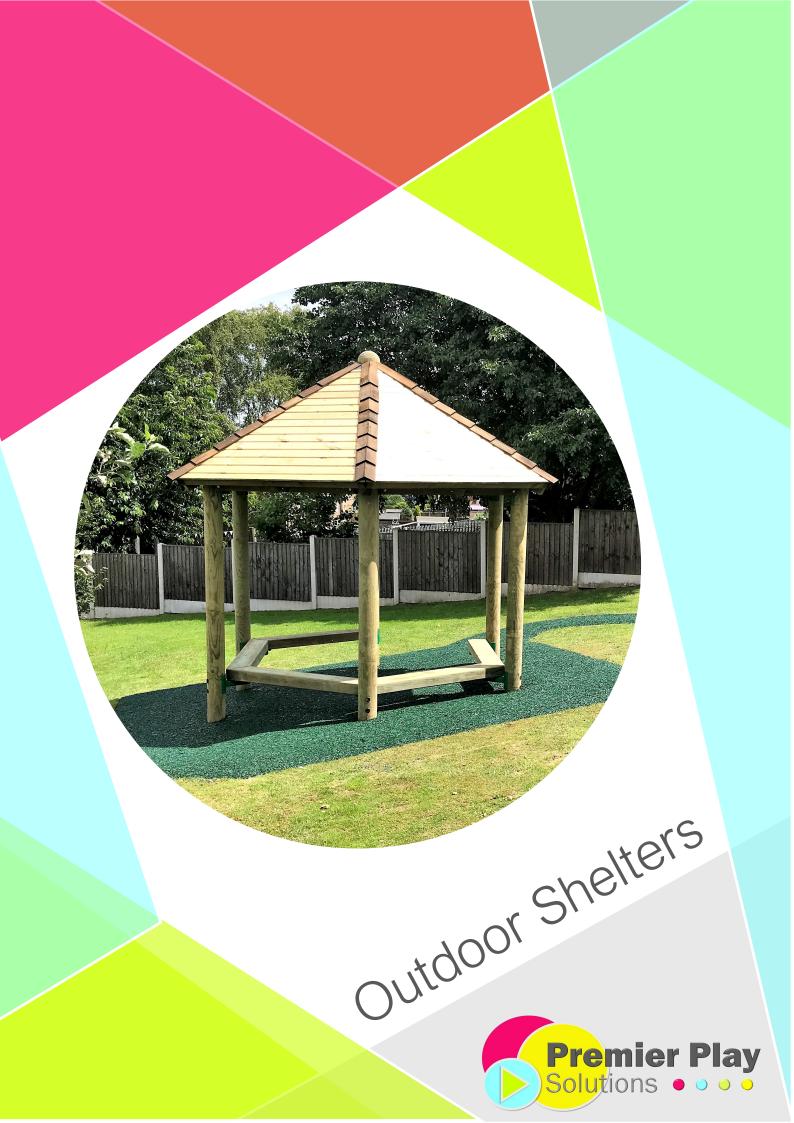

# **Hexagonal Timber Shelters**

#### **Hex Shelter only**

Shower proof roof. Timber roof constructed using shiplap and Cedar shingles.